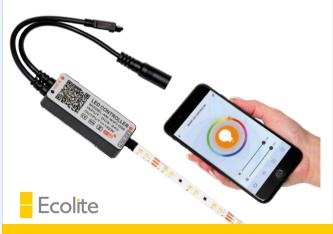

# NÁVOD K OBSLUZE

LED strip pásek s možností stmívání a změny barvy světla dálkovým ovladačem nebo mobilním telefonem

DX-SMD5050-RGBW/5M/TUYA

SMART LED CONTROLLER

1