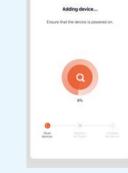

## ak párovat zařízení:

Krok 1 – zapínejte a vypínejte LED pásek po dobu 10 vteřin, klikněte na "Next".

Krok 2 – zapínejte a vypínejte LED pásek dál. ovladačem dokut rychle neproblikne, klikněte na "Next". (dbeite, aby interval mezi zapnutím a vypnutím nebyl příliš krátký)

Krok 3 – zaškrtněte Confirm indicator rapidly blink, klikněte na "Next".

Krok 4 – Spustí se načítání zařízení