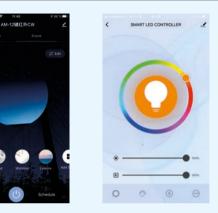

# Přidat wifi zařízení

0

\*

0

11:36

.....

0 + Po úspěšném nakonfigurování se objeví na displeji mobilního zařízení (mobilní telefon, tablet 0 apod.) objeví ikona žárovky s nápisem "led" viz Obr.. Kliknutím na zelené tlačítko zapnete / vypnete zařízení. Kliknutím na obrázek nebo název zařízení se

> panel pro LED pásek. Dále pokračujte v konfiguraci napárovaného zařízení.

> Vám zobrazí na displeji ovládací

# Ovládání na displeji mobilního zařízení

Kliknutím na 🔟 v pravém horním rohu ovládacího panelu můžete ovládat připojené zařízení, v našem případě LED pásek.

Konfigurace zařízení

Device Name

**Device Location** 

Share Device

Create Group

Feedback

**Device Information** 

Check for Firmware Upgrade

Check Device Network

**Device Details** Nabídka modifikace zařízení je zobrazena na led obrázku:

> 1. Název zařízení: Můžete změnit název a umístění zařízení. Check Now