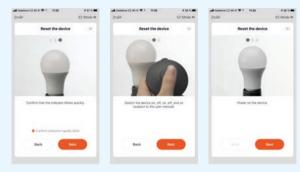

## ak párovat zařízení:

Krok 1 – zapínejte a vypínejte LED pásek po dobu 10 vteřin, klikněte na "Next".

Krok 2 – zapínejte a vypínejte LED pásek dál. ovladačem dokut rychle neproblikne, klikněte na "Next". (dbeite, aby interval mezi zapnutím a vypnutím nebyl příliš krátký)

Krok 3 – zaškrtněte Confirm indicator rapidly blink, klikněte na "Next".

Krok 4 – Spustí se načítání zařízení